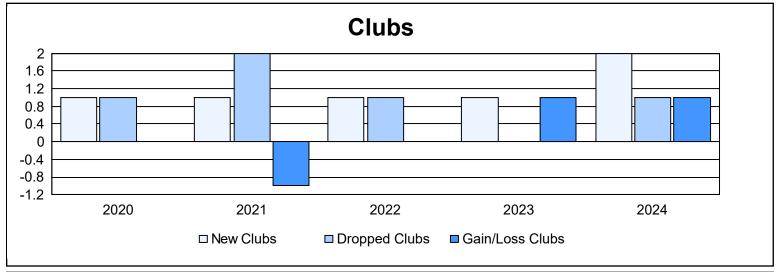

District 201V5 As of June 2024 Cumulative

| Year      | New<br>Clubs | Dropped<br>Clubs | Gain/<br>Loss<br>Clubs | New<br>Members | Charter<br>Members | Reinstate<br>Members | Transfer<br>Members | Total<br>Member<br>Added | Total<br>Members<br>Dropped | Gain/<br>Loss<br>Members |
|-----------|--------------|------------------|------------------------|----------------|--------------------|----------------------|---------------------|--------------------------|-----------------------------|--------------------------|
| 2019-2020 | 1            | 1                | 0                      | 120            | 27                 | 7                    | 25                  | 179                      | 187                         | -8                       |
| 2020-2021 | 1            | 2                | -1                     | 104            | 22                 | 3                    | 15                  | 144                      | 191                         | -47                      |
| 2021-2022 | 1            | 1                | 0                      | 110            | 22                 | 5                    | 13                  | 150                      | 163                         | -13                      |
| 2022-2023 | 1            | 0                | 1                      | 133            | 28                 | 8                    | 15                  | 184                      | 133                         | 51                       |
| 2023-2024 | 2            | 1                | 1                      | 113            | 54                 | 7                    | 8                   | 182                      | 169                         | 13                       |
| Average   | 1            | 1                | 0                      | 116            | 31                 | 6                    | 15                  | 168                      | 169                         | -1                       |